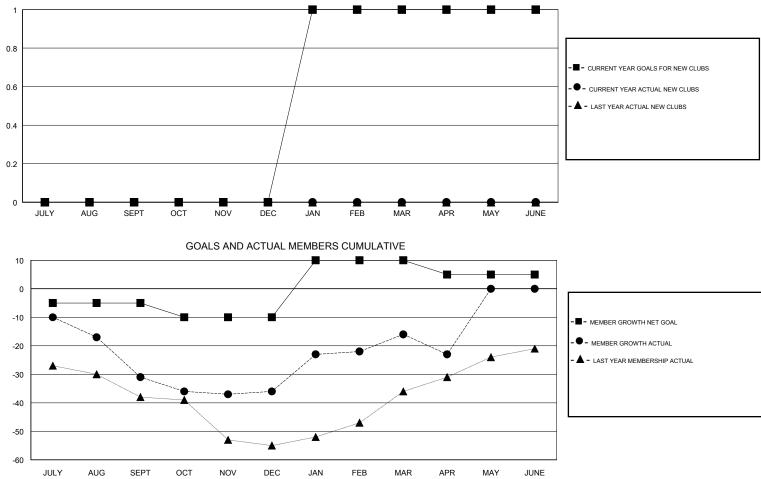

## LOCATION ARKANSAS

GMT CA

| Clubs         |               |              |                    | Members               |                           |                         |                                                    |  |  |
|---------------|---------------|--------------|--------------------|-----------------------|---------------------------|-------------------------|----------------------------------------------------|--|--|
|               | RESULTS FO    | R 2017-2018  |                    | RESULTS FOR 2017-2018 |                           |                         |                                                    |  |  |
| QUARTER       | NEW CLUB GOAL | NEW CLUBS    | DROPPED CLUBS      | QUARTER               | MEMBER GROWTH NET<br>GOAL | MEMBER GROWTH<br>ACTUAL | DROPPED<br>MEMBERS ACTUAL<br>(including transfers) |  |  |
| JULY/AUG/SEPT | 0             | 0            | 1                  | JULY/AUG/SEPT         | -5                        | 25                      | 54                                                 |  |  |
| OCT/NOV/DEC   | 0             | 0            | 0                  | OCT/NOV/DEC           | -5                        | 9                       | 14                                                 |  |  |
| JAN/FEB/MAR   | 1             | 0            | 0                  | JAN/FEB/MAR           | 20                        | 35                      | 13                                                 |  |  |
| APR/MAY/JUNE  | 0             | 0            | 0                  | APR/MAY/JUNE          | -5                        | 8                       | 15                                                 |  |  |
|               | G             | OALS AND ACT | JAL NEW CLUBS CUMU | ILATIVE               |                           |                         |                                                    |  |  |